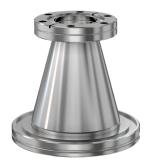

# CF to ISO-K conical adapter nipple 2.75" OD CF to ISO-80 OF conical adapter nipple

Part number: ANC-275-ISO-80-OF

# **CF to ISO-K conical adapter nipple** 2.75" OD CF to ISO-80 OF conical adapter nipple

- Enables easy joining of two different flanges or fittings
- Most popular types & combinations listed
- Contact us at 800-824-4166 if you can't find exactly what you need

#### ANC-275-ISO-80-OF

| Parameters        | Specifications                                                                             |
|-------------------|--------------------------------------------------------------------------------------------|
| Flange 1          | DN 40 CF (2.75" OD)                                                                        |
| Adapter Type      | Conical Adapter                                                                            |
| Flange 2          | DN 80 ISO-K                                                                                |
| Material          | 304 stainless                                                                              |
| Tube OD           | 1-1/2"                                                                                     |
| Tube OD 2         | 3"                                                                                         |
| Port Length       | 4.08"                                                                                      |
| Vacuum Range      | FKM: 1 · 10 <sup>-8</sup> mbar to 1 bar<br>Metal seal: 1 · 10 <sup>-10</sup> mbar to 1 bar |
| Temperature Range | FKM: -20 °C to 180 °C<br>Metal seal: -270 °C to 150 °C                                     |
| Weight            | 2.17 lbs                                                                                   |