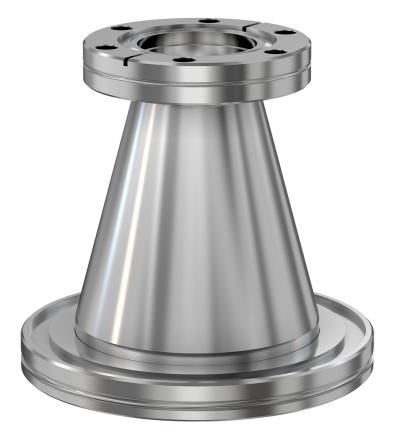

# CF to ISO-K conical adapter nipple 2.75" OD CF to ISO-80 OF conical adapter nipple

Part number: ANC-275-ISO-80-OF

# **CF to ISO-K conical adapter nipple** 2.75" OD CF to ISO-80 OF conical adapter nipple

- Enables easy joining of two different flanges or fittings
- Most popular types & combinations listed
- Contact us at 800-824-4166 if you can't find exactly what you need

#### ANC-275-ISO-80-OF

| Parameters        | Specifications                                                                             |
|-------------------|--------------------------------------------------------------------------------------------|
| Flange 1          | DN 40 CF (2.75" OD)                                                                        |
| Adapter Type      | Conical Adapter                                                                            |
| Flange 2          | DN 80 ISO-K                                                                                |
| Material          | 304 stainless                                                                              |
| Tube OD           | 1-1/2"                                                                                     |
| Tube OD 2         | 3"                                                                                         |
| Port Length       | 4.08"                                                                                      |
| Vacuum Range      | FKM: 1 · 10 <sup>-8</sup> mbar to 1 bar<br>Metal seal: 1 · 10 <sup>-10</sup> mbar to 1 bar |
| Temperature Range | FKM: -20 °C to 180 °C<br>Metal seal: -270 °C to 150 °C                                     |
| Weight            | 2.17 lbs                                                                                   |