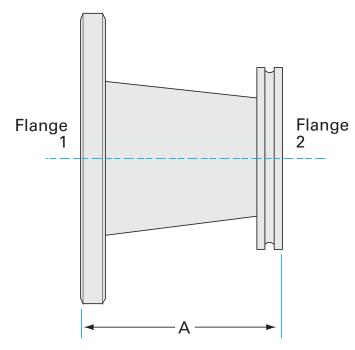

# CF to ISO-K conical adapter nipple 2.75" OD CF to ISO-80 OF conical adapter nipple

Part number: ANC-275-ISO-80-OF

# **CF to ISO-K conical adapter nipple** 2.75" OD CF to ISO-80 OF conical adapter nipple

- Enables easy joining of two different flanges or fittings
- Most popular types & combinations listed
- Contact us at 800-824-4166 if you can't find exactly what you need

# Dimensions (in inches) Dim A 4.08"

#### ANC-275-ISO-80-OF

| Parameters        | Specifications                                                                             |
|-------------------|--------------------------------------------------------------------------------------------|
| Flange 1          | DN 40 CF (2.75" OD)                                                                        |
| Adapter Type      | Conical Adapter                                                                            |
| Flange 2          | DN 80 ISO-K                                                                                |
| Material          | 304 stainless                                                                              |
| Tube OD           | 1-1/2"                                                                                     |
| Tube OD 2         | 3"                                                                                         |
| Port Length       | 4.08"                                                                                      |
| Vacuum Range      | FKM: 1 · 10 <sup>-8</sup> mbar to 1 bar<br>Metal seal: 1 · 10 <sup>-10</sup> mbar to 1 bar |
| Temperature Range | FKM: -20 °C to 180 °C<br>Metal seal: -270 °C to 150 °C                                     |
| Weight            | 2.17 lbs                                                                                   |